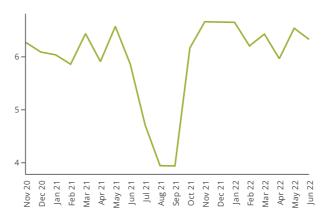

# Total monthly usage (kWh) Nov 20 Dec 20 Jan 21 Feb 21 Mar 21 Jul 21 Jul 21 Aug 21 Oct 21 Nov 21 Jan 22 Apr 22 Apr 22 Apr 22

**Usage Summary** 

#### Average daily usage This period last year This period Average daily cost (incl GST)

201.72 kWh 186.88 kWh 6,051.59 kWh \$44.69