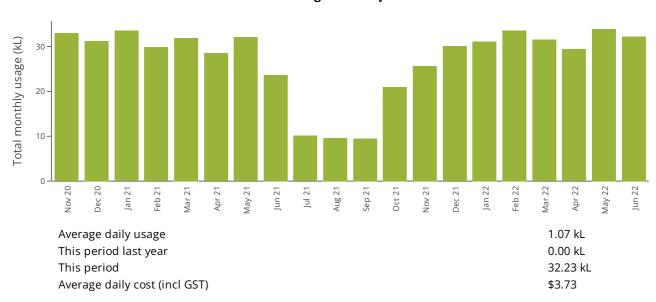

#### **Usage Summary**

Interpreter Service 13 14 50 翻譯服務 خدمة المترجم الفوري Dịch vụ phiên dịch Service d'interpretariato Service d'interprète Υπηρεσία διερμηνέα

#### Average daily usage This period last year This period Average daily cost (incl GST)

201.72 kWh 186.88 kWh 6,051.59 kWh \$44.69